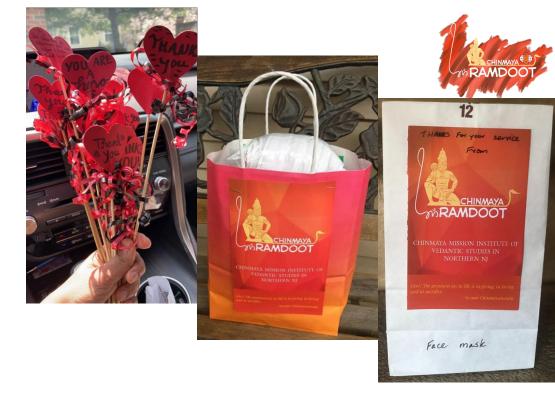

### **Snacks Donation**

Led by Meena Arvind

To cheer up the frontline medical and emergency staff

Individually wrapped snacks to grab & go

Included thank you cards with inspiring messages to share our appreciation for all they do

Baskets donated to:

- Bradley Garden Rescue Squad
- Bridgewater Police
- Overlook Hospital in Summit
- Ohana House at Legacy Treatment
- Raritan Post Office
- Newark Beth Israel Medical Stores