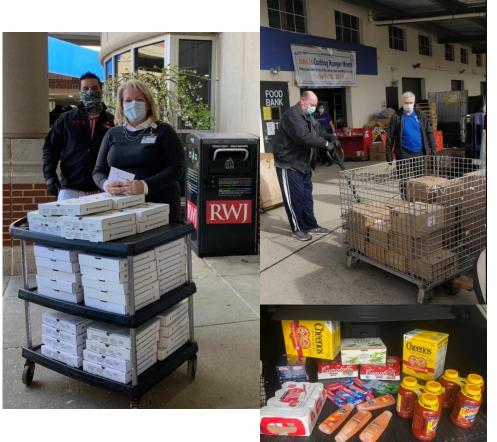

## Lunch & Food Donation

Led by Sowmya Ramaiah

Two deliveries of 25 Pizza boxes for lunch to RWJ COVID-19 nursing staff

Other canned food, cereals & hygiene products donated to Somerset Food Bank

240 jars of Ethnic cottage brand organic, locally sourced, all-natural tomato sauce donated by Neera Tulshian, CEO and founder of IAM International Inc., through Chinmaya Ramdoot to Somerset Food Bank