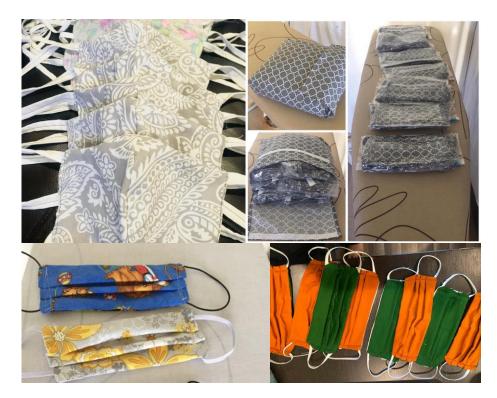

### Personal Protective Equipment – Fabric Face Masks

- Led by Meena Shankar
- Many CR family members and others from Bridgewater community involved
- Over 1550 masks donated
- Donated to hospitals, clinics & nursing homes, senior centers, temples, emergency responders & other medical services