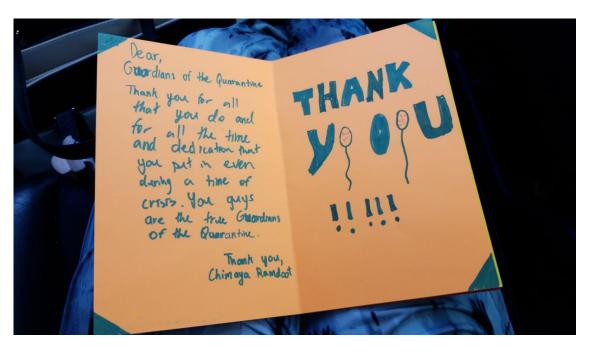

## **Personal Protective Equipment**

- Led by Lata Sriram & Anu Bhaskar
- \$750 worth goods donated
- Hospital gowns
- Nitrile gloves
- Bouffant caps
- Eye safety glasses
- Hand sanitizers

Thank you so truch Thank you so truch with all you are doing? You are two super tenes? Thank you for everything you are doing in this area? You have been readering people and south firing your Ness. You wate up carry and sleep late. Stay safe?