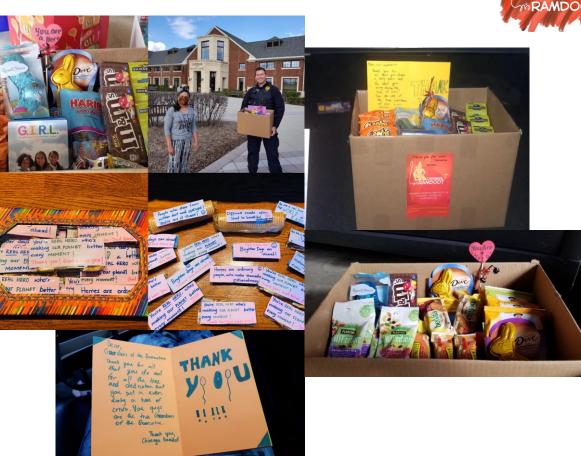

### **Snacks Donation**

Led by Meena Arvind

To cheer up the frontline medical and emergency staff

Individually wrapped snacks to grab & go

Included thank you cards with inspiring messages to share our appreciation for all they do

Baskets donated to:

- Bradley Garden Rescue Squad
- Bridgewater Police
- Overlook Hospital in Summit
- Ohana House at Legacy Treatment
- Raritan Post Office
- Newark Beth Israel Medical Stores