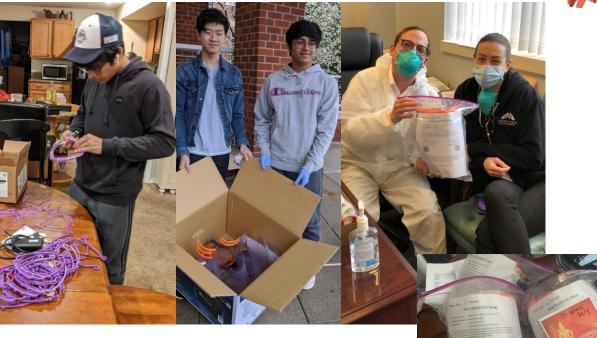

# Personal Protective Equipment – Face Shields

- Led by Vivek Chakrapani & Michael Wu
- Created using 3-D printing after approvals from NY Presbyterian
- 500 to Atlantic Health
- On track to deliver ~3400 shields by end April
- Shout out to CR Sevak
  Lux Chakrapani & Mihir
  Pendharkar