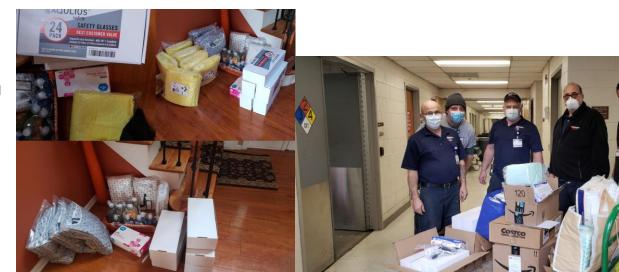

### Personal Protective Equipment – Fabric Face Masks

- Led by Meena Shankar
- Many CR family members and others from Bridgewater community involved
- Over 1550 masks donated
- Donated to hospitals, clinics & nursing homes, senior centers, temples, emergency responders & other medical services

# Personal Protective Equipment – Face Shields

- Led by Vivek Chakrapani & Michael Wu
- Created using 3-D printing after approvals from NY Presbyterian
- 500 to Atlantic Health
- On track to deliver ~3400 shields by end April
- Shout out to CR Sevak
  Lux Chakrapani & Mihir
  Pendharkar

## **Personal Protective Equipment**

- Led by Lata Sriram & Anu Bhaskar
- \$750 worth goods donated
- Hospital gowns
- Nitrile gloves
- Bouffant caps
- Eye safety glasses
- Hand sanitizers

Thank you so truch Thank you so truch with all you are doing? You are two super tenes? Thank you for everything you are doing in this area? You have been readering people and south firing your Ness. You wate up carry and sleep late. Stay safe?